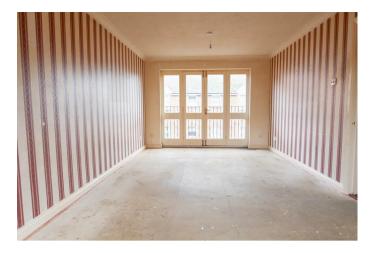

### Lounge

19'9 x 11'11 An excellent size room with tv point, window to the rear and double doors with side screen windows to

the front, with Juliet balcony.