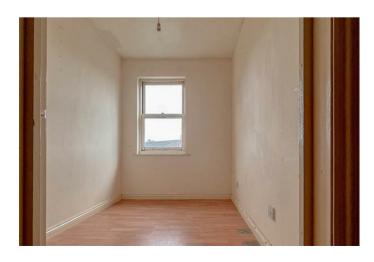

### Lounge

19'9 x 11'11 An excellent size room with tv point, window to the rear and double doors with side screen windows to

the front, with Juliet balcony.