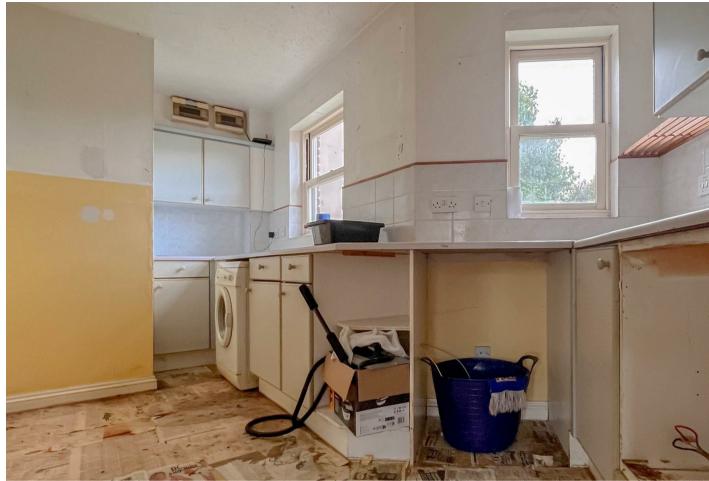

### Kitchen

15'2 x 6'4

As with the flat throughout and mentioned in our summary, this room does have a sink and some units but a complete refit in here is required. This does however mean you can design and fit to your own taste, dual windows to the front.