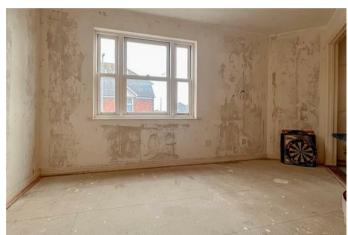

# Bedroom one

 $11^{\prime9}\,x\,8^{\prime7}$  An excellent double size room of an irregular shape, two double built in wardrobe spaces and a window to the front.

**Bedroom two** 11'6 x 8'1 Another good size double room with window to the front.

# Bedroom three

9'1 x 6'2 This being the third bedroom is still a good size single room with window to the front.