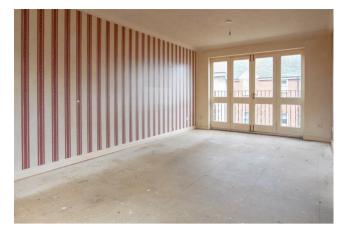

### Lounge

19'9 x 11'11 An excellent size room with tv point, window to the rear and double doors with side screen windows to

the front, with Juliet balcony.