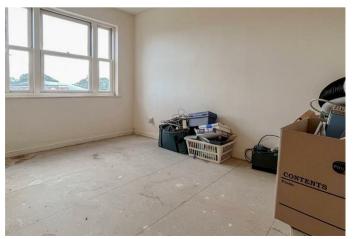

# Bedroom one

 $11^{\prime9}\,x\,8^{\prime7}$  An excellent double size room of an irregular shape, two double built in wardrobe spaces and a window to the front.

**Bedroom two** 11'6 x 8'1 Another good size double room with window to the front.