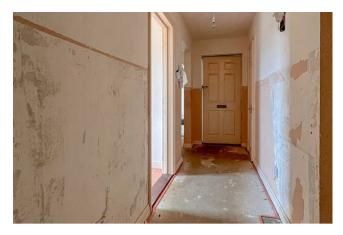

#### Entrance hallway

Entrance door to the hallway which has an airing cupboard with lagged water tank.