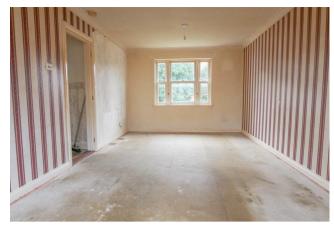

### Lounge

19'9 x 11'11 An excellent size room with tv point, window to the rear and double doors with side screen windows to

the front, with Juliet balcony.