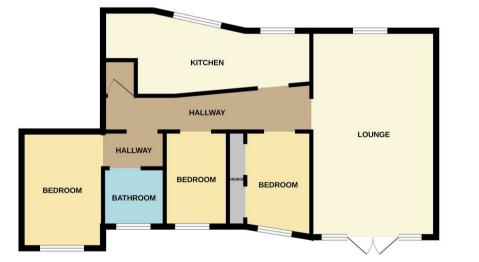

ont.

## Bathroom

PLEASE NOTE again we are sure you will replace to suit your taste and needs but there is a w/c, hand wash basin and a new bath ready to be plumbed in. Window to the front.

**Carport/parking & communal gardens** The flat is one of only a few that have the benefit of its own carport and parking, there are additional guest parking spaces also available. There are also communal gardens and bin stores.

### AGENTS NOTE

We have been completely transparent in our wording relating to the total refurbishment of the flat, but this is a offers a great opportunity as a buy to let, first time purchase . PLEASE NOTE the window were originally on order

and were too late to cancel, so they can be offered fitted professionally for a discounted cost of £4500.





**GROUND FLOOR** 





## Consumer Protection from Unfair Trading Regulations 2008.

S J Warren has not tested any apparatus, equipment, fixtures and fittings or services and so cannot verify that they are in working order or fit for the purpose. A Buyer is advised to obtain verification from their Solicitor or Surveyor. References to the Tenure of a Property are based on information supplied by the Seller. The Agent has not had sight of the title documents. A Buyer is advised to obtain verification from their Solicitor. Items shown in photographs are NOT included unless specifically mentioned within the sales particulars. They may however be available by separate negotiation. Buyers must check the availability of any property and make an appointment to view before embarking on any journey to see a property.