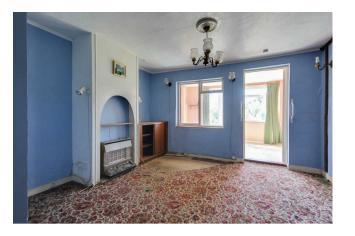

## Lounge

12 x 11'6

The lounge is spacious as we have stated it is in need of modernisation but the space opens many possibilities of how to transform this living space, it has window to the rear and a doorway into the garden room.

## Garden Room

## 11'9 x 9'1

Another good sized reception room with bags of light as it opens out on the south facing garden, with double glazed windows to the side and rear, double glazed double doors.