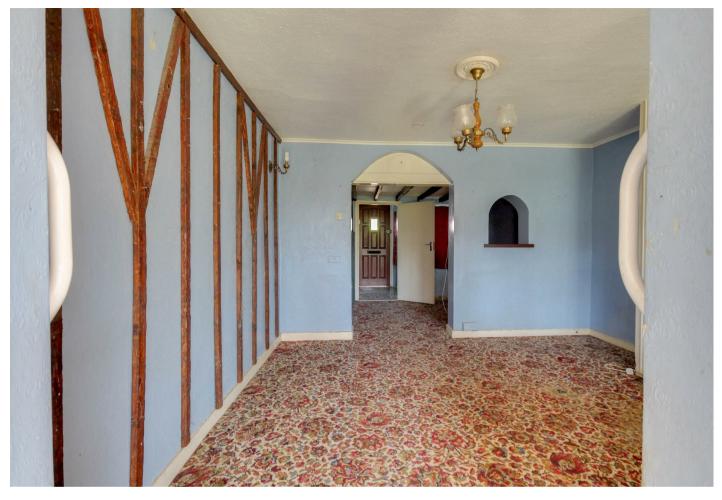

#### **Dining Room**

## 9'8 x 7'7

First of three spacious rooms in this cottage, with double glazed window to the front with openings to lounge and kitchen and a staircase to the first floor.

## Lounge

12 x 11'6

The lounge is spacious as we have stated it is in need of modernisation but the space opens many possibilities of how to transform this living space, it has window to the rear and a doorway into the garden room.