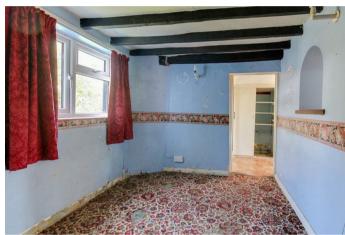

#### Bedroom One 11'4 x 11'2 Good sized double bedroom with a double glazed window to the rear, double built in wardrobes.

**Bedroom Two** 9'8 x 7'4 Another double bedroom with a double glazed window to the side.