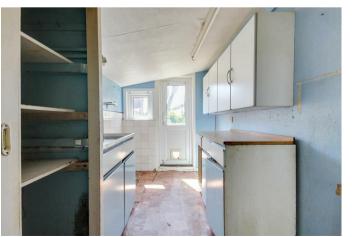

## Kitchen

11'7 x 6'5

Double glazed window to the side and rear, built in cupboard and stainless steel sink, partially glazed door to the rear.