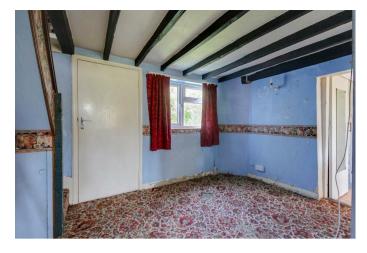

#### Bedroom One 11'4 x 11'2 Good sized double bedroom with a double glazed window to the rear, double built in wardrobes.

**Bedroom Two** 9'8 x 7'4 Another double bedroom with a double glazed window to the side.