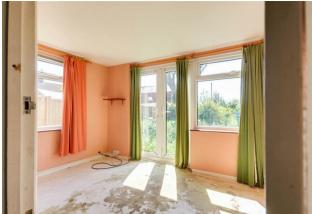

#### Bedroom One 11'4 x 11'2 Good sized double bedroom with a double glazed window to the rear, double built in wardrobes.

**Bedroom Two** 9'8 x 7'4 Another double bedroom with a double glazed window to the side.