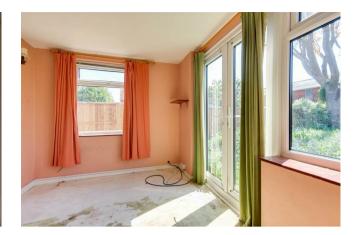

#### Bedroom One 11'4 x 11'2 Good sized double bedroom with a double glazed window to the rear, double built in wardrobes.

**Bedroom Two** 9'8 x 7'4 Another double bedroom with a double glazed window to the side.