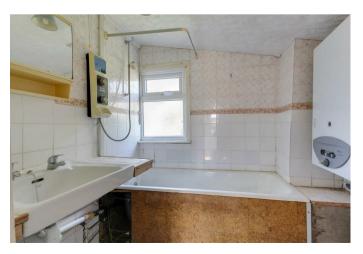

### Bathroom

Obscured double glazed window to the front, bath, basin and tiled walls and floor.

Landing Stairs up to bedroom two additional stairs up to bedroom one.