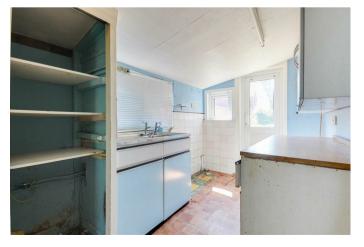

## Kitchen

11'7 x 6'5

Double glazed window to the side and rear, built in cupboard and stainless steel sink, partially glazed door to the rear.