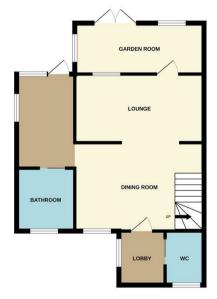

#### **Entrance Porch**

Entrance door to front, double glazed window to side and door to w/c and first reception room.

#### W/C

Close coupled toilet with obscured double glazed window to front.

#### **Dining Room**

## 9'8 x 7'7

First of three spacious rooms in this cottage, with double glazed window to the front with openings to lounge and kitchen and a staircase to the first floor.

## Lounge

12 x 11'6

The lounge is spacious as we have stated it is in need of modernisation but the space opens many possibilities of how to transform this living space, it has window to the rear and a doorway into the garden room.

## Garden Room

## 11'9 x 9'1

Another good sized reception room with bags of light as it opens out on the south facing garden, with double glazed windows to the side and rear, double glazed double doors.

## Kitchen

11'7 x 6'5

Double glazed window to the side and rear, built in cupboard and stainless steel sink, partially glazed door to the rear.

### Bathroom

Obscured double glazed window to the front, bath, basin and tiled walls and floor.

Landing Stairs up to bedroom two additional stairs up to bedroom one.