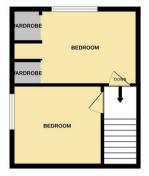

### Bathroom

Obscured double glazed window to the front, bath, basin and tiled walls and floor.

Landing Stairs up to bedroom two additional stairs up to bedroom one.

#### Bedroom One 11'4 x 11'2 Good sized double bedroom with a double glazed window to the rear, double built in wardrobes.

**Bedroom Two** 9'8 x 7'4 Another double bedroom with a double glazed window to the side.