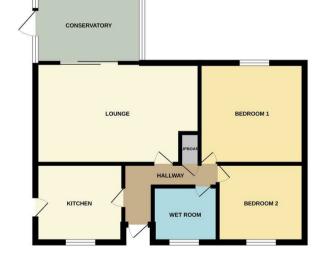

# Kitchen

# 9'1 x 8'5

The kitchen has a range of white fronted eye level units with back tiling, matching base units and drawers with roll top work surfaces over. Plumbing for washing machine, space for fridge, electric oven to remain and gas point, inset stainless steel sink. Wall mounted boiler for hot water and heating (not tested) double glazed window to the front, double glazed door to the side.