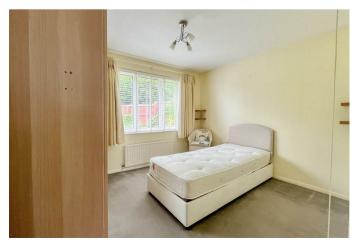

#### Bedroom one

 $11^{\prime}1 \times 10^{\prime}5$  A double room with a double glazed window to the rear and radiator.

#### Bedroom two

9'2 x 8'5 Wood effect laminate flooring, double glazed window to the front and radiator.