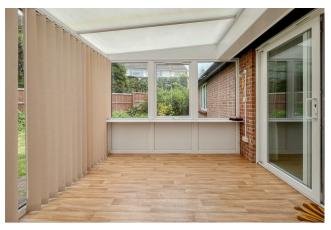

#### 16'11 x 10'4

A good size lounge with wooden feature fireplace surround, wood effect laminate flooring, radiator and television point. Double glazed patio doors to the conservatory.