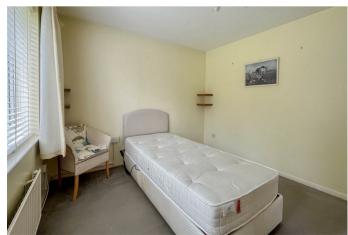

#### Bedroom one

 $11^{\prime}1 \times 10^{\prime}5$  A double room with a double glazed window to the rear and radiator.

#### Bedroom two

9'2 x 8'5 Wood effect laminate flooring, double glazed window to the front and radiator.