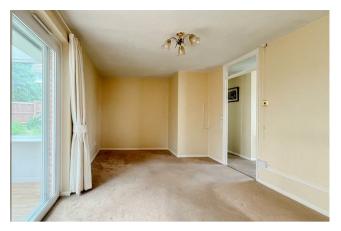

### Lounge

#### 16'11 x 10'4

A good size lounge with wooden feature fireplace surround, wood effect laminate flooring, radiator and television point. Double glazed patio doors to the conservatory.