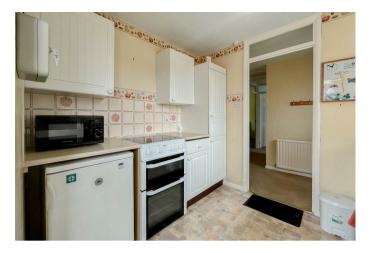

# Kitchen

# 9'1 x 8'5

The kitchen has a range of white fronted eye level units with back tiling, matching base units and drawers with roll top work surfaces over. Plumbing for washing machine, space for fridge, electric oven to remain and gas point, inset stainless steel sink. Wall mounted boiler for hot water and heating (not tested) double glazed window to the front, double glazed door to the side.