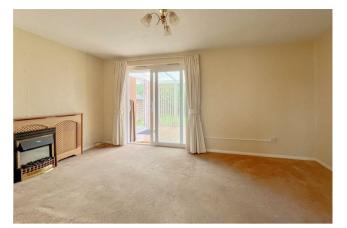

### Lounge

#### 16'11 x 10'4

A good size lounge with wooden feature fireplace surround, wood effect laminate flooring, radiator and television point. Double glazed patio doors to the conservatory.