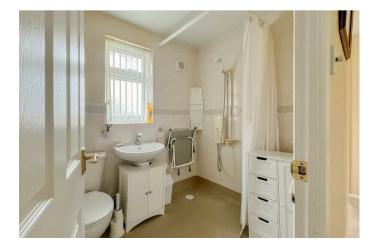

## Wetroom

Walk in in wet room shower, hand wash basin with double vanity cupboard below, close coupled w/c, radiator and a double glazed window to the front.