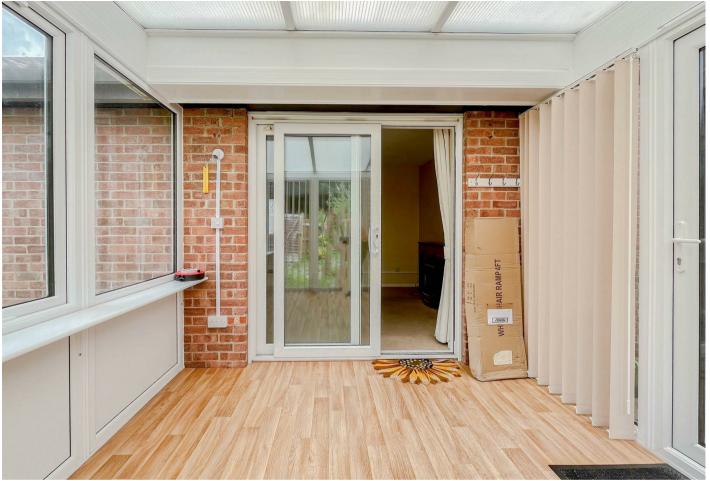

#### 16'11 x 10'4

A good size lounge with wooden feature fireplace surround, wood effect laminate flooring, radiator and television point. Double glazed patio doors to the conservatory.