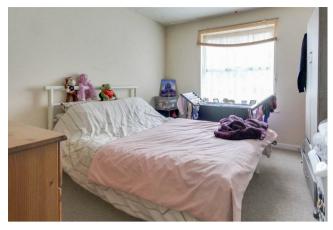

### Bedroom one

13'3 x 10 A good size double bedroom with a double glazed window to the side and radiator.

**Bedroom two** 11'8 x 6'5 Once again a good size double room with a double glazed window to the side and radiator.