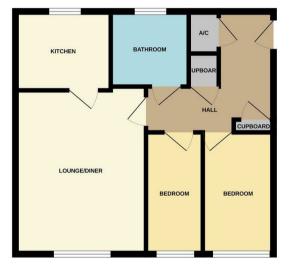

# FLAT OCCUPIED WITH SITTING TENANT

The flat has its own allocated parking along with guest parking spaces.

Located on the West side of Braintree town centre just of Rayne Road, offering walking distance to the shops, railway station and general amenities. This ground floor two bedroom flat offers a good size lounge, modern fitted kitchen, two double bedrooms and bathroom. The flat has its own allocated parking space and there are also visiting parking spaces available.

### Entrance hallway.

Secure entry phone system Entrance door to the hallway which has quality wood effect laminate flooring, two storage cupboards, airing cupboard and radiator.

## Lounge

14'2 x 10'2 The lounge is a good

The lounge is a good size again with wood effect laminate flooring, down lighting and television point. Double glazed windows to the side and two radiators.

## Kitchen

11'4 x 6'10

The kitchen has a range of modern oak effect wooden fronted eye level units with back tiling, matching base units, drawers and complimentary work surfaces over. Inset one and a half sink, plumbing for washing machine, integrated fridge/freezer, inset gas hob with above extractor and fitted oven below. Down lighting and a double glazed window to the side.

### Bedroom one

13'3 x 10 A good size double bedroom with a double glazed window to the side and radiator.

**Bedroom two** 11'8 x 6'5 Once again a good size double room with a double glazed window to the side and radiator.

Bathroom Panelled bath with a fitted shower and twin grips, pedestal hand wash basin, close coupled w/c. Down lighting, shaver point, expel air, radiator and a double glazed window to the front.

Allocated parking.