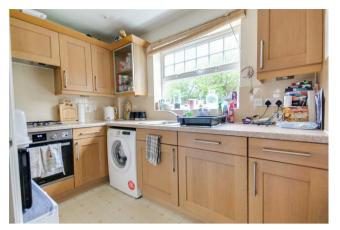

## Kitchen

11'4 x 6'10

The kitchen has a range of modern oak effect wooden fronted eye level units with back tiling, matching base units, drawers and complimentary work surfaces over. Inset one and a half sink, plumbing for washing machine, integrated fridge/freezer, inset gas hob with above extractor and fitted oven below. Down lighting and a double glazed window to the side.