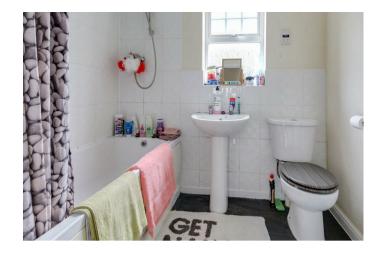

Bathroom Panelled bath with a fitted shower and twin grips, pedestal hand wash basin, close coupled w/c. Down lighting, shaver point, expel air, radiator and a double glazed window to the front.

Allocated parking.