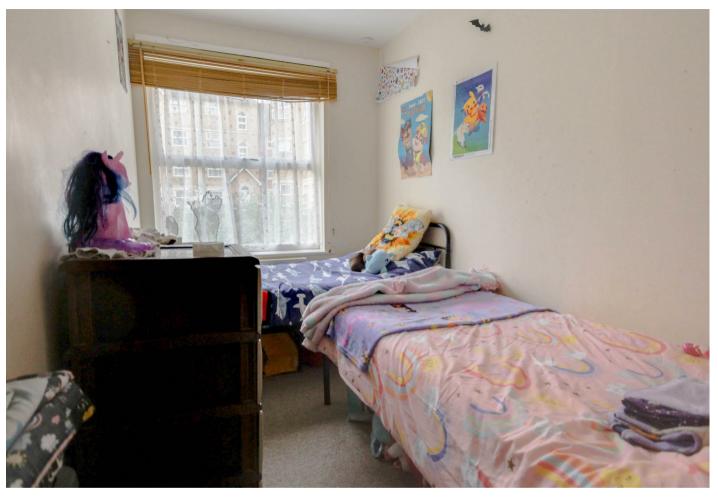

### Bedroom one

13'3 x 10 A good size double bedroom with a double glazed window to the side and radiator.

**Bedroom two** 11'8 x 6'5 Once again a good size double room with a double glazed window to the side and radiator.