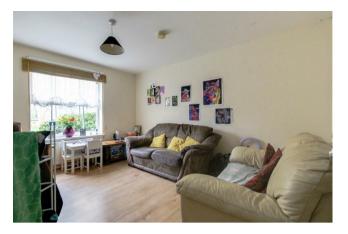

## Lounge

14'2 x 10'2 The lounge is a good

The lounge is a good size again with wood effect laminate flooring, down lighting and television point. Double glazed windows to the side and two radiators.