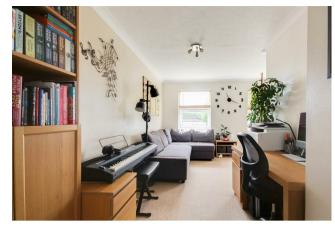

# L shaped lounge and work area 16'4 x 8'1

We have mentioned the flat is in extremely nice condition throughout and this is clearly shown in the photographs. The current vendor has made use of all of the space in a way that really flows well. The lounge area incorporates a recess which is set up for a study work space, ideal for home working, plenty of space for your furniture, tv point and hard wired for super fast broadband. Dual double glazed windows to the rear and open plan to the kitchen and breakfast bar/dining area.