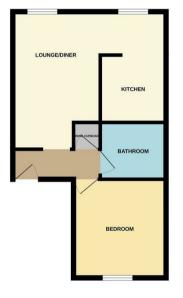

### The accommodation comprises

### NO ONWARD CHAIN

Located with easy access for the railway station linked to London Liverpool Street Station, the high street shops, restaurants, doctors surgery and general amenities. This one bedroom first floor flat is presented in excellent condition throughout as shown in the photography. There is a good size lounge and fitted kitchen with a breakfast dining bar, an excellent size double bedroom and bathroom. Externally there are communal garden areas and

### Secure entry phone, hallway

Secure entry phone system. Door to the hallway which has cloaks hanging space, airing cupboard with lagged water tank and storage.

# L shaped lounge and work area 16'4 x 8'1

We have mentioned the flat is in extremely nice condition throughout and this is clearly shown in the photographs. The current vendor has made use of all of the space in a way that really flows well. The lounge area incorporates a recess which is set up for a study work space, ideal for home working, plenty of space for your furniture, tv point and hard wired for super fast broadband. Dual double glazed windows to the rear and open plan to the kitchen and breakfast bar/dining area.

## Kitchen

8'2 x 7'5

The kitchen has a modern range of white high gloss eye level units with back tiling, matching base units and drawers with wood effect work surfaces over. Stainless steel sink, electric double oven to remain along with a washing machine and fridge/freezer. Matching breakfast bar dining area to the wooden work surfaces and again great use of the space.

### Bedroom

#### Bathroom

Panelled shower bath with above electric shower and screen, hand wash basin and w/c with vanity surround

and built in cistern and vanity cupboards below. Expel air, tiled walls and an above head electric heater.

**Externally communal garden and parking** Externally there are communal garden spaces, one allocated parking space and quest spaces.

GROUND FLOOR