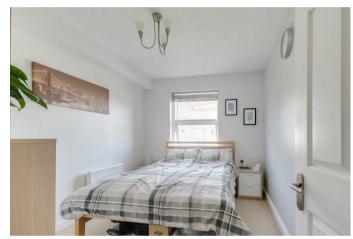

### Bedroom

### 11'2 x 8'3

A good size double room with double glazed window to the front, wall mounted slimline electric heater and tv point.