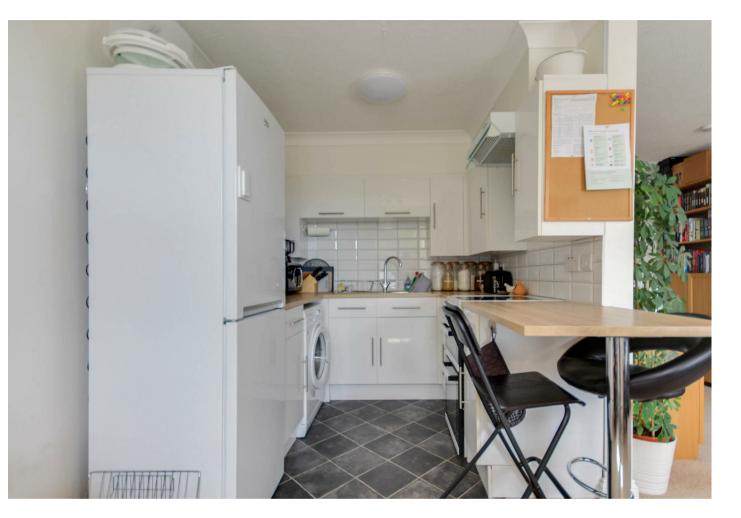

## Kitchen

8'2 x 7'5

The kitchen has a modern range of white high gloss eye level units with back tiling, matching base units and drawers with wood effect work surfaces over. Stainless steel sink, electric double oven to remain along with a washing machine and fridge/freezer. Matching breakfast bar dining area to the wooden work surfaces and again great use of the space.