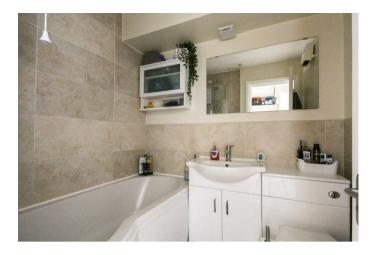

#### Bathroom

Panelled shower bath with above electric shower and screen, hand wash basin and w/c with vanity surround

and built in cistern and vanity cupboards below. Expel air, tiled walls and an above head electric heater.