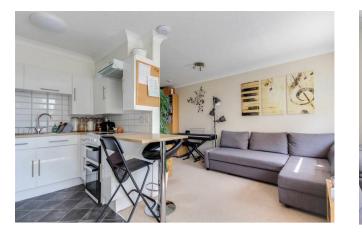

# L shaped lounge and work area 16'4 x 8'1

We have mentioned the flat is in extremely nice condition throughout and this is clearly shown in the photographs. The current vendor has made use of all of the space in a way that really flows well. The lounge area incorporates a recess which is set up for a study work space, ideal for home working, plenty of space for your furniture, tv point and hard wired for super fast broadband. Dual double glazed windows to the rear and open plan to the kitchen and breakfast bar/dining area.

## Kitchen

8'2 x 7'5

The kitchen has a modern range of white high gloss eye level units with back tiling, matching base units and drawers with wood effect work surfaces over. Stainless steel sink, electric double oven to remain along with a washing machine and fridge/freezer. Matching breakfast bar dining area to the wooden work surfaces and again great use of the space.