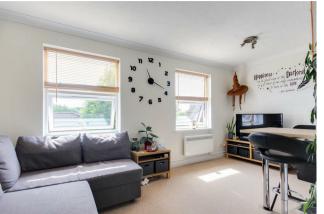

# L shaped lounge and work area 16'4 x 8'1

We have mentioned the flat is in extremely nice condition throughout and this is clearly shown in the photographs. The current vendor has made use of all of the space in a way that really flows well. The lounge area incorporates a recess which is set up for a study work space, ideal for home working, plenty of space for your furniture, tv point and hard wired for super fast broadband. Dual double glazed windows to the rear and open plan to the kitchen and breakfast bar/dining area.