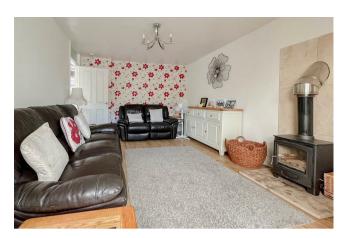

## Lounge

15'8 x 11'1

A good size room made all the more cosy by a free standing log burner with outside flue .Once again laid with oak wood effect laminate flooring, television point, radiator and double glazed patio doors to the rear.