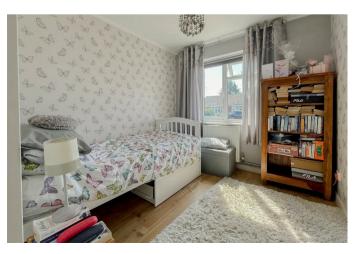

#### Bedroom two

8'7 x 8'4

Another good size bedroom with oak wood effect laminate flooring, radiator and a double glazed window to the front.