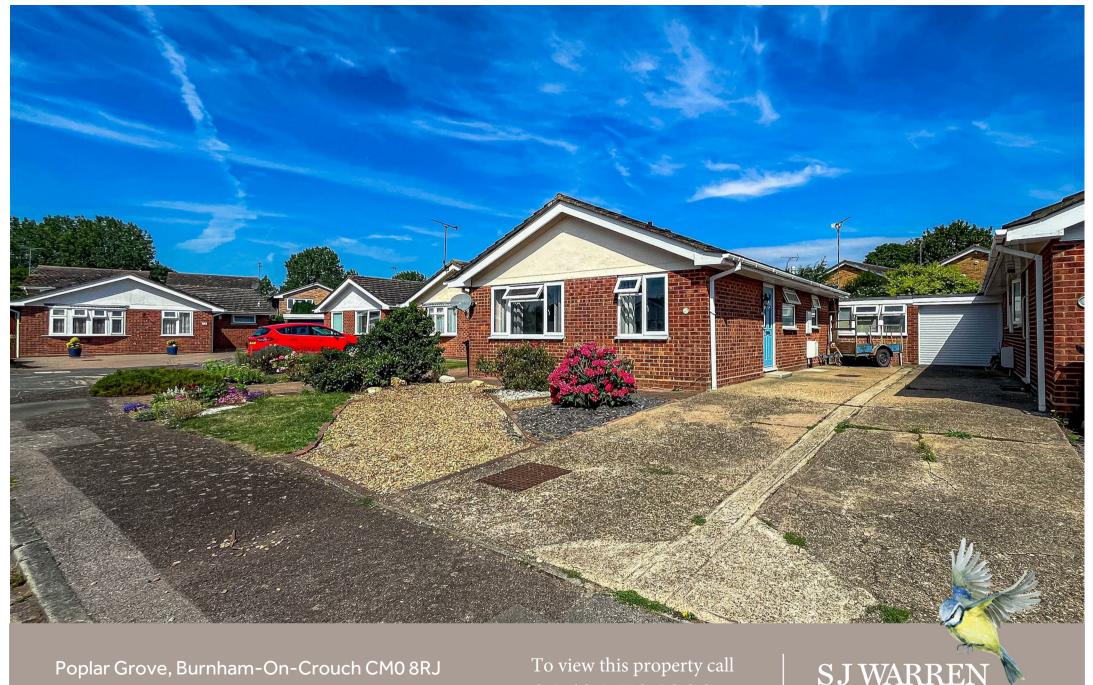

# The accommodation comprises

Located on the popular Maple Leaf estate that offers easy access to Burnham marina and country park and short cuts to the railway station, shops, restaurants and high street.

Two bedroom detached bungalow offering a good size lounge with cosy log burner, kitchen and open plan to a 18 ft summer room and dining area, two bedrooms, shower room and a very useful storage room access from the summer room.

Externally the bungalow has a good size rear garden and to the front its own drive and a generous frontage with a further parking space.

### Frontage and drive

The property has a good size frontage which is laid partly to planted borders with one additional parking space and to the side the property has its own driveway for 2/3 vehicles.

Poplar Grove, Burnham-On-Crouch CM0 8RJ £340,000

To view this property call  $01621\ 734300$ 