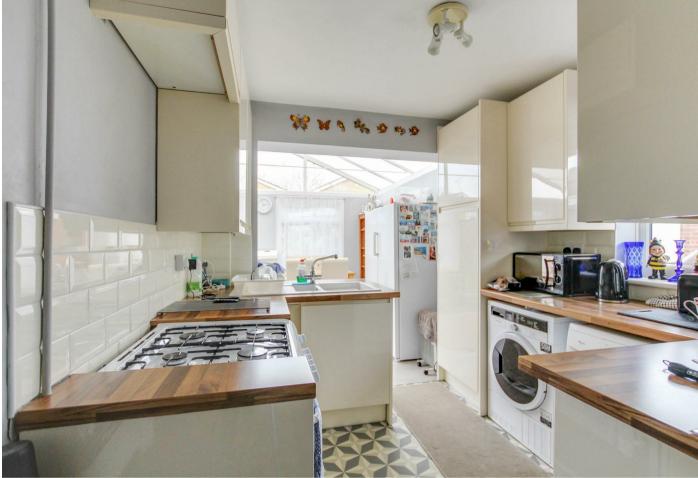

#### Kitchen

8'4 x 8'4

The kitchen is open plan to a superb size summer room and is fitted with a modern range of cream high gloss eye level units with back tiling, matching base units and drawers with oak wood effect work surfaces over. Inset one and a half sink, space for electric or gas oven, plumbing for washing machine and space for a tumble dryer, space for fridge/freezer, radiator and a double glazed window to the side.