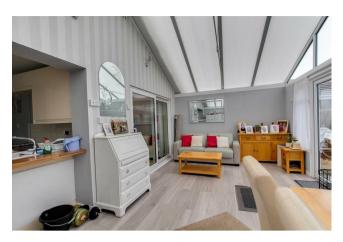

## Summer room and dining area

18'9 x 11'4

An excellent and versatile room with double glazing and a continuation of the oak wood effect laminate flooring, plenty of space to sit and relax and have a good size table and chairs.