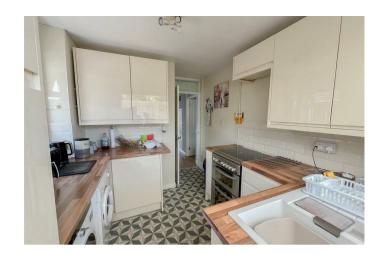

#### Kitchen

8'4 x 8'4

The kitchen is open plan to a superb size summer room and is fitted with a modern range of cream high gloss eye level units with back tiling, matching base units and drawers with oak wood effect work surfaces over. Inset one and a half sink, space for electric or gas oven, plumbing for washing machine and space for a tumble dryer, space for fridge/freezer, radiator and a double glazed window to the side.