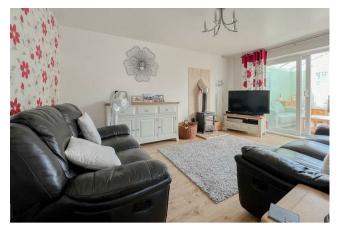

## Lounge

15'8 x 11'1

A good size room made all the more cosy by a free standing log burner with outside flue .Once again laid with oak wood effect laminate flooring, television point, radiator and double glazed patio doors to the rear.