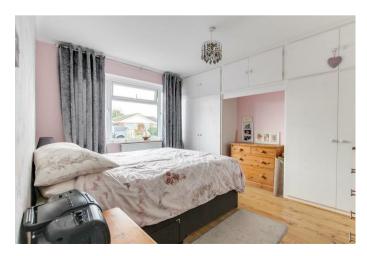

### Bedroom one

11'7 x 10'9

A lovely size double room with two double fitted wardrobes with above cupboards and two further single built in cupboards, double glazed window to the front and oak wood effect laminate flooring, radiator.