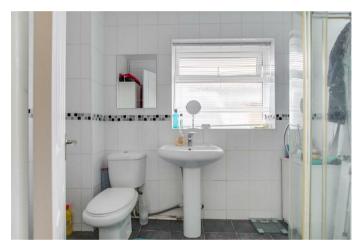

## Shower room

Ceramic tiled walls and a corner shower cubicle, pedestal hand wash basin, close coupled w/c , radiator and a double glazed window to the side.