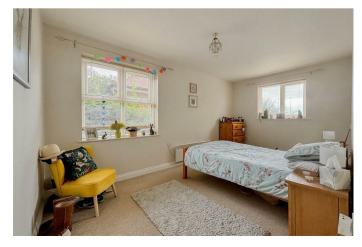

# Bedroom one and dressing area $15'8 \times 14'4$

Once again a very generous room with a smooth plastered ceiling, television point and an electric wall mounted heater. This is a bright and airy room having double glazed windows both to the front looking wall and also to the side, the room is further enhanced with a dressing area that has a fitted double mirror fronted wardrobe.