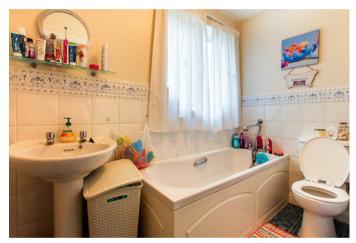

#### Bathroom

Smooth plastered ceiling and a suite comprising of a panelled bath with shower attachment, pedestal hand wash basin and close coupled w/c,part ceramic tiled walls and electric heater, shaver point with light and an obscure double glazed window to the side.