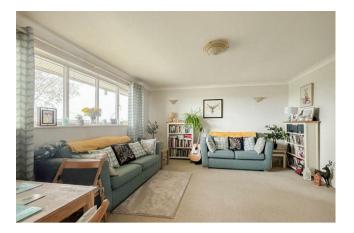

## Lounge

#### 15'4 x 14'3

This is an excellent size room with a smooth plastered ceiling and coving, a double glazed window to the front looking over to the sea wall. Wall mounted electric heater and television point.