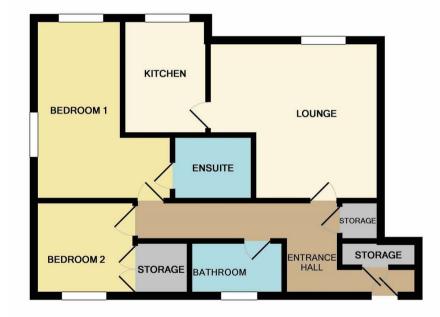

## Parking

The apartment has allocated parking and in addition there are lots of visitor spaces also available.

TOTAL APPROX. FLOOR AREA 743 SQ.FT. (69.1 SQ.M.) Whilst every attempt has been made to ensure the accuracy of the floor plan contained here, measurements of doors, windows, rooms and any other items are approximate and no responsibility is taken for any error, omission, or mis-statement. This plan is for illustrative purposes only and should be used as such by any prospective purchaser. The services, systems and appliances shown have not been tested and no guarantee as to their operability or efficiency can be given Made with Metropix ©2018