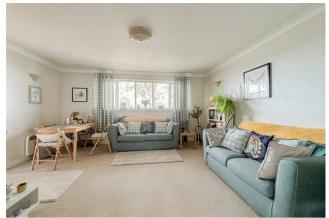

## Lounge

#### 15'4 x 14'3

This is an excellent size room with a smooth plastered ceiling and coving, a double glazed window to the front looking over to the sea wall. Wall mounted electric heater and television point.