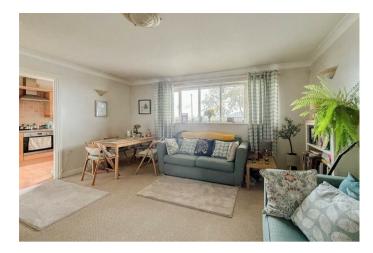

## Lounge

#### 15'4 x 14'3

This is an excellent size room with a smooth plastered ceiling and coving, a double glazed window to the front looking over to the sea wall. Wall mounted electric heater and television point.