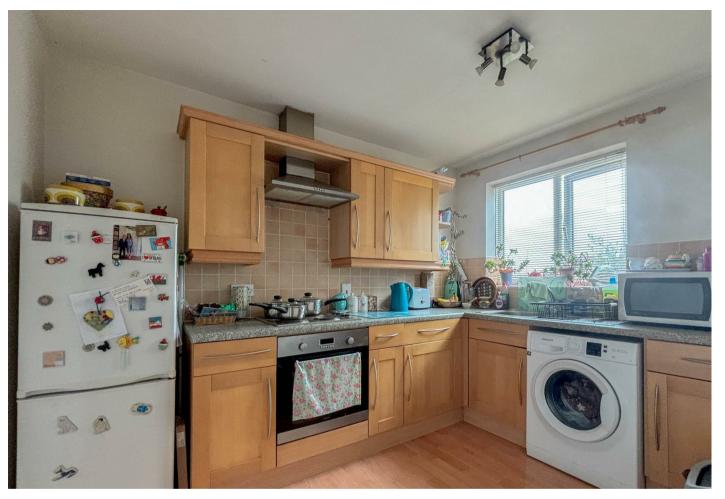

# Kitchen

# 10'3 x 7'7

Smooth plastered ceiling and a modern kitchen comprising of beech effect eye level units and part tiling behind, matching base units and draws with granite effect roll top work surfaces over. Stainless steel oven, hob and above extractor, stainless sink and drainer, plumbing for washing machine and space for fridge/freezer.Double glazed window looking on to the sea wall.