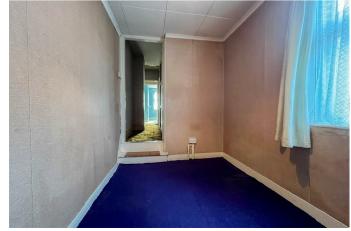

### Landing

**Bedroom one** 12'2 x 10'7 An excellent size room with a double glazed window to the front and a built in wardrobe/cupboard.

**Bedroom two** 11'8 x 7'4 Another good size double room with a built in wardrobe/cupboard and a double glazed window to the rear. Bedroom three

10'1 x 6'6 A really good size third room, potential to put the bathroom here if you only require two bedrooms. Double glazed window to the side.