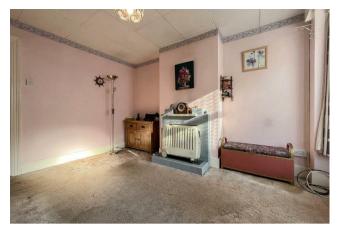

# **Dining room**

11'2 x 10'7 A good size room adjacent to the kitchen with a double glazed window to the rear. Original tiled surround fireplace with open fire and an understairs storage cupboard.

Bathroom Panelled bath, pedestal hand wash basin, and a window to the rear.