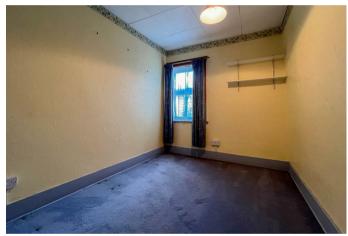

### Landing

**Bedroom one** 12'2 x 10'7 An excellent size room with a double glazed window to the front and a built in wardrobe/cupboard.

**Bedroom two** 11'8 x 7'4 Another good size double room with a built in wardrobe/cupboard and a double glazed window to the rear. Bedroom three

10'1 x 6'6 A really good size third room, potential to put the bathroom here if you only require two bedrooms. Double glazed window to the side.