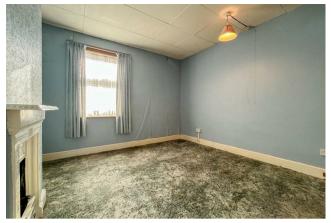

### Landing

**Bedroom one** 12'2 x 10'7 An excellent size room with a double glazed window to the front and a built in wardrobe/cupboard.

**Bedroom two** 11'8 x 7'4 Another good size double room with a built in wardrobe/cupboard and a double glazed window to the rear. Bedroom three

10'1 x 6'6 A really good size third room, potential to put the bathroom here if you only require two bedrooms. Double glazed window to the side.