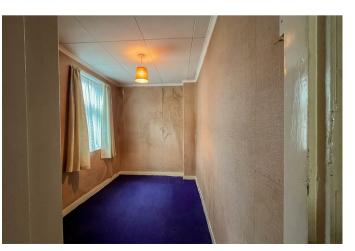

Separate w/c Close coupled w/c, wall mounted boiler for hot water only and a double glazed window to the side.