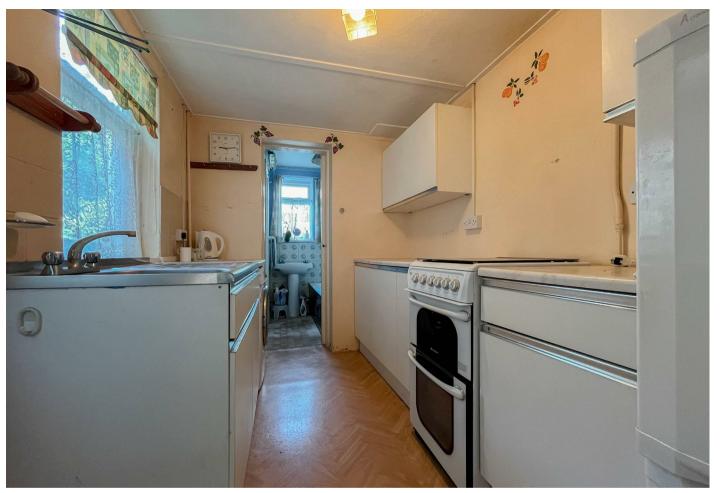

# **Dining room**

11'2 x 10'7 A good size room adjacent to the kitchen with a double glazed window to the rear. Original tiled surround fireplace with open fire and an understairs storage cupboard.

Bathroom Panelled bath, pedestal hand wash basin, and a window to the rear.