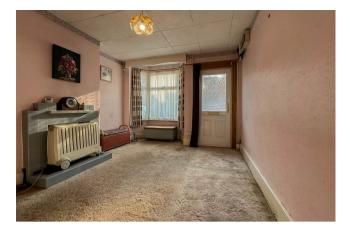

#### Entrance and lounge

13'8 x 10'9 Entrance door leading into the lounge, double glazed bay window to the front. Original tiled surround fireplace with an open fire and television point.

Inner hallway with stairs to the first floor landing.

# **Dining room**

11'2 x 10'7 A good size room adjacent to the kitchen with a double glazed window to the rear. Original tiled surround fireplace with open fire and an understairs storage cupboard.

Bathroom Panelled bath, pedestal hand wash basin, and a window to the rear.