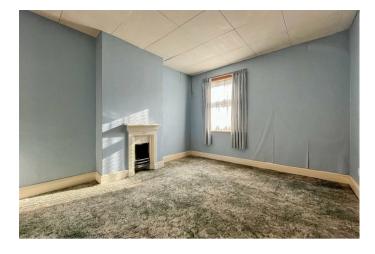

#### Entrance and lounge

13'8 x 10'9 Entrance door leading into the lounge, double glazed bay window to the front. Original tiled surround fireplace with an open fire and television point.

Inner hallway with stairs to the first floor landing.