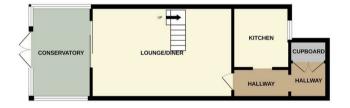

Entrance & Hallway Panelled entrance door leading into the hallway.

# Kitchen

7'9 x 7'9 Fitted with a range of modern base and wall level units with a double glazed window to the front, electric hob and extractor above, tiled floor and splash back.

#### Lounge/diner

 $17^{\prime}10\times11^{\prime}9$  Double glazed patio doors to the rear which provide access into the conservatory, stairs leading up to the first floor, laminate style flooring and understairs recess.

#### Conservatory

11'4 x 5'7 French style doors with double glazed insets, windows to the side, tiled floor and radiator with access to the garden.

Landing Loft hatch

Bedroom one 11'9 x 9'8 Double glazed window to the rear and radiator.