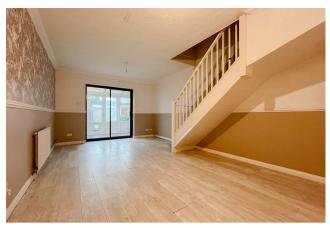

#### Lounge/diner

 $17^{\prime}10\times11^{\prime}9$  Double glazed patio doors to the rear which provide access into the conservatory, stairs leading up to the first floor, laminate style flooring and understairs recess.