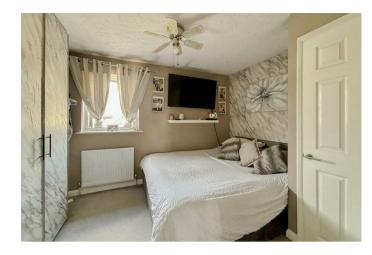

#### Conservatory

11'4 x 5'7 French style doors with double glazed insets, windows to the side, tiled floor and radiator with access to the garden.

Landing Loft hatch

Bedroom one 11'9 x 9'8 Double glazed window to the rear and radiator.

Bedroom two 11'9 x 9'1 Double glazed window to the front and radiator.