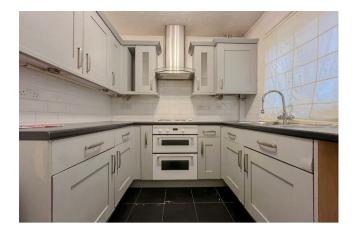

# Kitchen

7'9 x 7'9 Fitted with a range of modern base and wall level units with a double glazed window to the front, electric hob and extractor above, tiled floor and splash back.