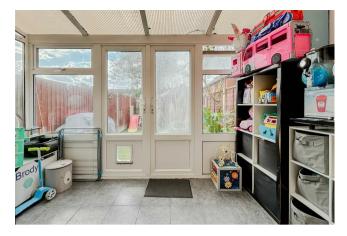

#### Conservatory

11'4 x 5'7 French style doors with double glazed insets, windows to the side, tiled floor and radiator with access to the garden.

Landing Loft hatch

Bedroom one 11'9 x 9'8 Double glazed window to the rear and radiator.