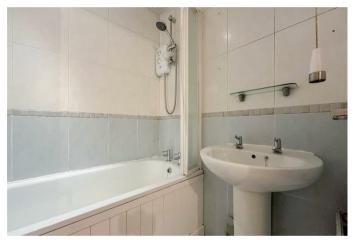

### Bathroom

Three piece white suite comprising of a panel bath with mixer tap and shower over, W/C and pedestal wash hand basin, tiled walls tiled floor and radiator.

Garden Low maintenance style garden.