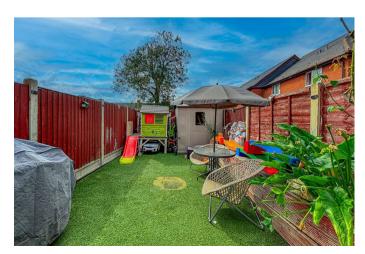

### Bathroom

Three piece white suite comprising of a panel bath with mixer tap and shower over, W/C and pedestal wash hand basin, tiled walls tiled floor and radiator.

Garden Low maintenance style garden.