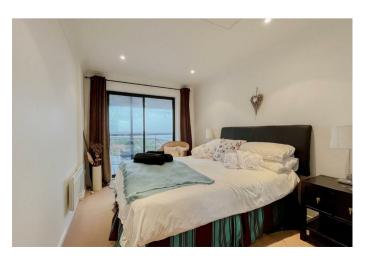

#### Bedroom one

132"x88"

Both the bedrooms are excellent size double rooms and beautifully bright and airy. This being the main bedroom shares the balcony from the lounge, again with incredible views across the river, certainly a great way to wake every morning. There are mirrored fitted wardrobes to one one wall, down lighting, electric wall mounted heater and double glazed patio doors to the balcony. Large private loft access.