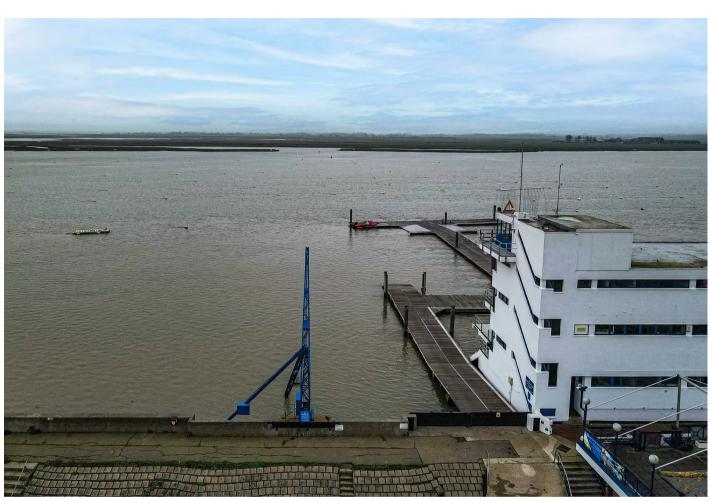

### NO ONWARD CHAIN

A fabulous second floor river fronted apartment which due to their superb views rarely come to the market. Whether for your primary residence a second home or for an incredible Airbnb or holiday let, this apartment is certainly a great opportunity for someone.

The accommodation comprises of a spacious lounge which along with all the rooms is bright and airy and leads onto a large balcony, with superb unspoilt river views. The modern kitchen is partly open from the lounge and again enjoys views across the river. The main bedroom is a good size double and shares the lounge balcony and of course the same stunning views along with the guest room which is spacious and facing the river. Finally there is a modernised and quality fitted bathroom, two storage cupboard and externally allocated and guest parking spaces.

# Lounge

18 2" x 9 7"

The lounge is an excellent size and part open plan to the kitchen, all the rooms are bright and airy and this is no exception and as depicted in our photographs. It has the most stunning views across River Crouch which can be enjoyed all the more from the large balcony that stretches across the lounge and main bedroom. One wall has feature back mirrors, television point, down lighting, electric wall mounted heater and double glazed patio doors to the balcony.