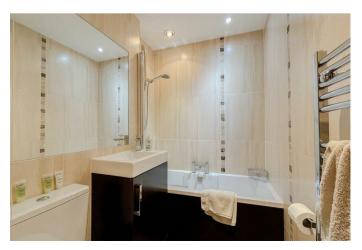

## Bathroom

modernised and quality fitted bathroom, heated towel rail, bath with over bath shower.

GROUND FLOOR

Whilst every alterned has been made to ensure the accuracy of the floorplan contained here, measurems of doors, windows, norms and any other forms are approximate and on responsibility is taken for any ere censistion or min-statement. This pien is for illustrative purposes only and should be used as such by an expective purchased. The services, systems and applicances shown have not been traced and no guarantees.