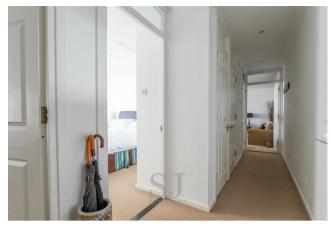

# Entrance and hallway

48" x 182"

Entrance door to the apartments hallway which along with all the rooms is nicely decorated and presented. There are two storage cupboards, down lighting and a wall mounted electric heater.