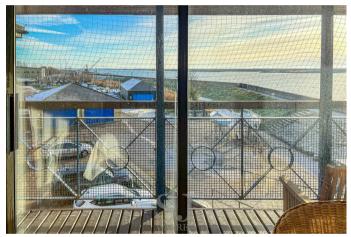

The accommodation comprises of a spacious lounge which along with all the rooms is bright and airy and leads onto a large balcony, with superb unspoilt river views. The modern kitchen is partly open from the lounge and again enjoys views across the river. The main bedroom is a good size double and shares the lounge balcony and of course the same stunning views along with the guest room which is spacious and facing the river. Finally there is a modernised and quality fitted bathroom, two storage cupboard and externally allocated and guest parking spaces.

# Lounge

18 2" x 9 7"

The lounge is an excellent size and part open plan to the kitchen, all the rooms are bright and airy and this is no exception and as depicted in our photographs. It has the most stunning views across River Crouch which can be enjoyed all the more from the large balcony that stretches across the lounge and main bedroom. One wall has feature back mirrors, television point, down lighting, electric wall mounted heater and double glazed patio doors to the balcony.