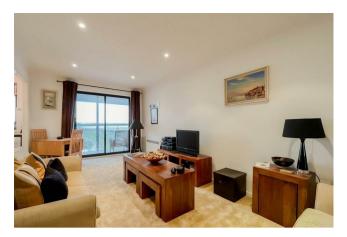

# Lounge

18 2" x 9 7"

The lounge is an excellent size and part open plan to the kitchen, all the rooms are bright and airy and this is no exception and as depicted in our photographs. It has the most stunning views across River Crouch which can be enjoyed all the more from the large balcony that stretches across the lounge and main bedroom. One wall has feature back mirrors, television point, down lighting, electric wall mounted heater and double glazed patio doors to the balcony.