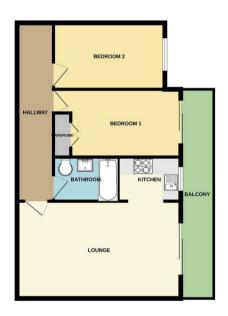

The accommodation comprises of a spacious lounge which along with all the rooms is bright and airy and leads onto a large balcony, with superb unspoilt river views. The modern kitchen is partly open from the lounge and again enjoys views across the river. The main bedroom is a good size double and shares the lounge balcony and of course the same stunning views along with the guest room which is spacious and facing the river. Finally there is a modernised and quality fitted bathroom, two storage cupboard and externally allocated and guest parking spaces.

# Entrance and hallway

48" x 182"

Entrance door to the apartments hallway which along with all the rooms is nicely decorated and presented. There are two storage cupboards, down lighting and a wall mounted electric heater.

# Lounge

18 2" x 9 7"

The lounge is an excellent size and part open plan to the kitchen, all the rooms are bright and airy and this is no exception and as depicted in our photographs. It has the most stunning views across River Crouch which can be enjoyed all the more from the large balcony that stretches across the lounge and main bedroom. One wall has feature back mirrors, television point, down lighting, electric wall mounted heater and double glazed patio doors to the balcony.

#### Kitchen

83" x 55"

The kitchen has a range of modern beech effect eye level units, matching base units with drawers and complimentary work surfaces over. Inset stainless steel sink, inset electric hob with above stainless steel extractor and oven below. Plumbing for washing machine, integral fridge/freezer, and a double glazed window to the side enjoying gorgeous views of the river.

#### Bedroom one

132"x88"

Both the bedrooms are excellent size double rooms and beautifully bright and airy. This being the main bedroom shares the balcony from the lounge, again with incredible views across the river, certainly a great way to wake every morning. There are mirrored fitted wardrobes to one one wall, down lighting, electric wall mounted heater and double glazed patio doors to the balcony. Large private loft access.

### Bedroom two

121"×75"

Once again a great size second/guest room with down lighting and a double glazed window enjoying the wonderful views across the river. Recess for free standing wardrobes and a wall mounted electric heater.

## Bathroom

modernised and quality fitted bathroom, heated towel rail, bath with over bath shower.

GROUND FLOOR

Whilst every alterned has been made to ensure the accuracy of the floorplan contained here, measurems of doors, windows, norms and any other forms are approximate and on responsibility is taken for any ere censistion or min-statement. This pien is for illustrative purposes only and should be used as such by an expective purchased. The services, systems and applicances shown have not been traced and no guarantees.