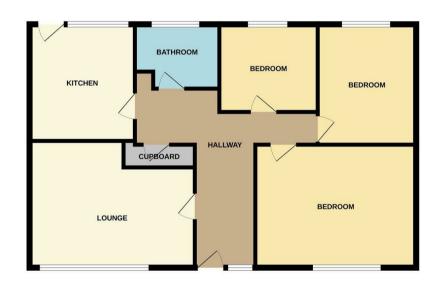

Three bedroom detached bungalow with lounge, kitchen space, bathroom space.
To the front the property offers a garden laid to lawn with some trees and to the rear a small garden area, requiring attention.

**GROUND FLOOR** 

of doors, windows, rooms and any other items are approximate and no responsibility is taken for any error omission or mis-statement. This plan is for illustrative purposes only and should be used as such by any prospective purchaser. The services, systems and asplanators shown have not been tested and no guarante as to their operability or efficiency can be given. Made with Metropic \$COZO.