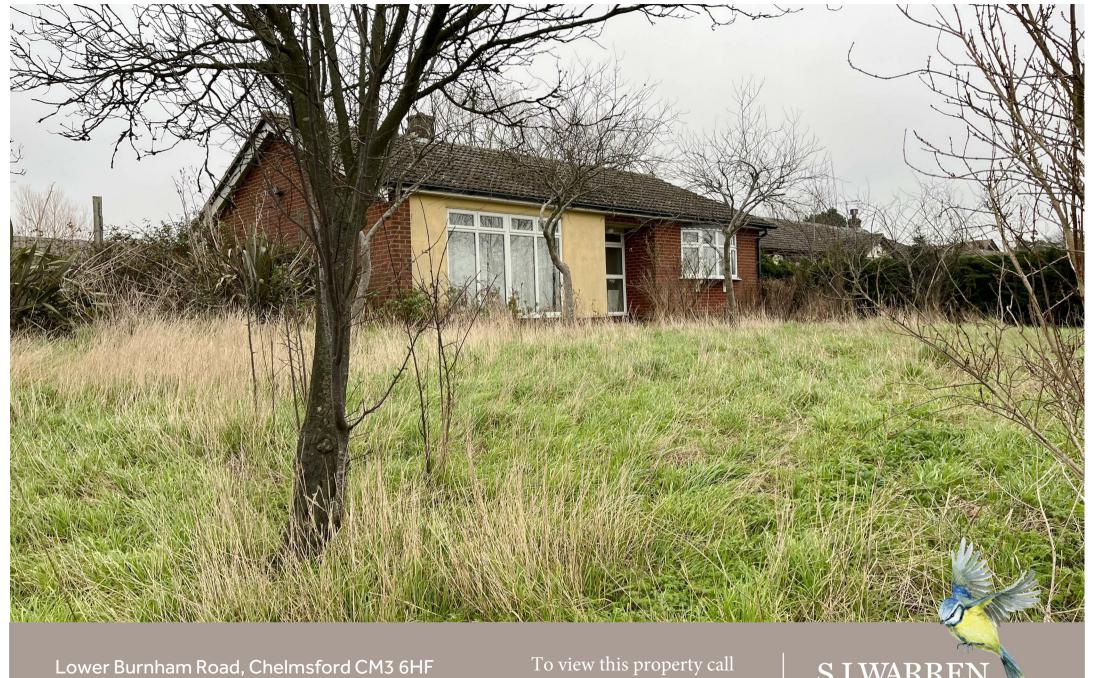

Three bedroom detached bungalow with lounge, kitchen space, bathroom space.
To the front the property offers a garden laid to lawn with some trees and to the rear a small garden area, requiring attention.

## The accommodation comprises

OPEN DAY SATURDAY 15TH FEBRUARY 10.00-13.00 STRICTLY BY APPOINTMENT ONLY!

GUIDE PRICE £300,000-£350,000
Currently offered in unhabitable condition with the following agricultural tie.
THE OCCUPANCY OF THE DWELLING SHALL BE LIMITED TO PERSONS SOLELY OR MAINLY EMPLOYED OR LAST EMPLOYED LOCALLY IN AGRICULTURE, AS DEFINED IN SECTION 290(1) OF THE TOWN AND COUNTRY PLANNING ACT 1971, OR IN FORESTRY, OR THE DEPENDANTS OF SUCH PERSONS RESIDING WITH HIM(BUT INCLUDING THE WIDOW OR WIDOWER OF SUCH A PERSON).