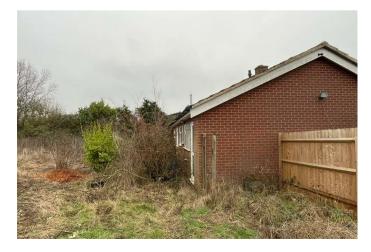

Three bedroom detached bungalow with lounge, kitchen space, bathroom space.
To the front the property offers a garden laid to lawn with some trees and to the rear a small garden area, requiring attention.