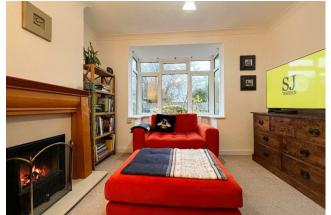

## Lounge

11 6' x 12 3'

This is a good size room nice bright and airy from the large double glazed bay window to the front .Wooden fireplace surround with a gas flame effect fire. Radiator and television point.