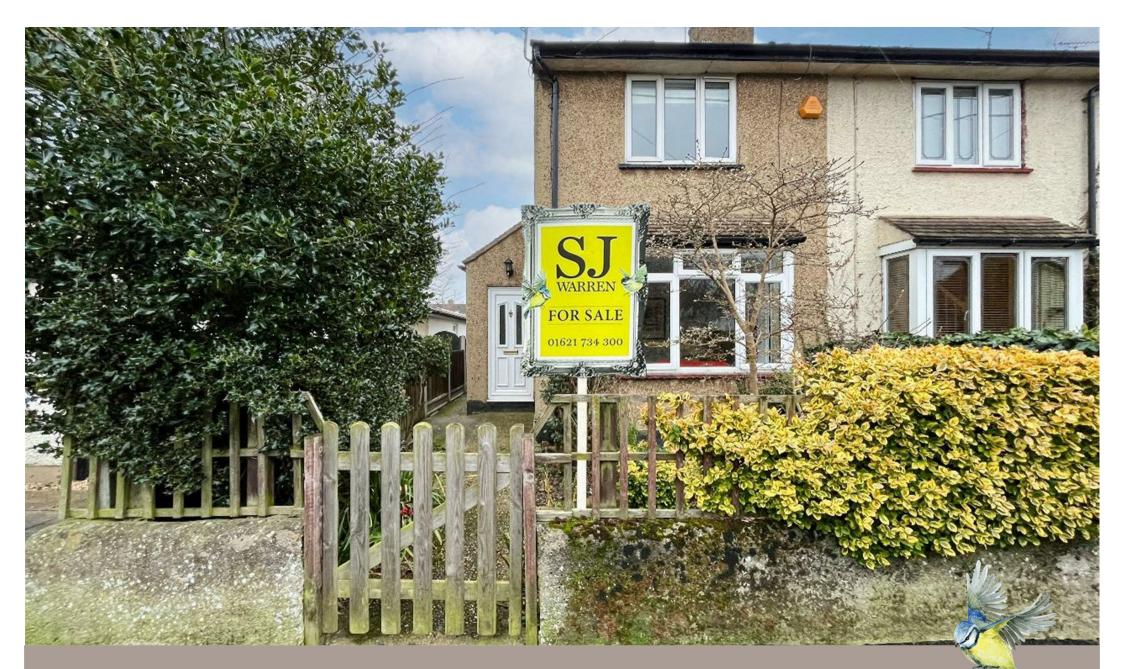

St. Marys Road, Burnham-On-Crouch CM0 8LX **£340,000** 

To view this property call  $01621\ 734300$ 

# The accommodation comprises

Situated in a popular road that offers various short cuts into the town, high street, shops, restaurants, railway station and Burnhams wonderful riverfront and marina.

Offered with NO ONWARD CHAIN is this three bedroom character semi detached house, offering deceptively spacious accommodation and the opportunity to further improve or extend (STP) The ground floor offers a good size hallway, lounge and dining room, open plan kitchen which to a large double glazed conservatory, utility room and side lobby/lean to.

### front garden

This is approached via a brick boundary wall and gate with the frontage nicely planted with established shrubs and a path.

1ST FLOOR