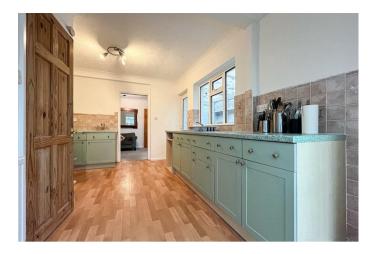

# Kitchen

into both rooms.

9 7' x 9 4' plenty of space here with a good range of green eye level and base units with drawers and complimentary work surfaces over. One and a half stainless steel sink, space for gas or electric oven, plumbing for dish washer, space for fridge/freezer. Door to side lobby/lean and door to utility room, open plan to the conservatory, wood effect laminate flooring running Conservatory