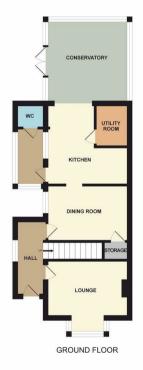

# The accommodation comprises

Situated in a popular road that offers various short cuts into the town, high street, shops, restaurants, railway station and Burnhams wonderful riverfront and marina.

Offered with NO ONWARD CHAIN is this three bedroom character semi detached house, offering deceptively spacious accommodation and the opportunity to further improve or extend (STP) The ground floor offers a good size hallway, lounge and dining room, open plan kitchen which to a large double glazed conservatory, utility room and side lobby/lean to.

The first floor offers three good size bedrooms and a family bathroom.

Externally the property has a generous rear garden and a walled and gated front garden.

### **Entrance hallway**

### 10' x 3 8'

Double glazed entrance door to the hallway which is a good size with wood effect laminate flooring, radiator, double glazed window to the side and stairs to the first floor landing.

## Lounge

11 6' x 12 3'

This is a good size room nice bright and airy from the large double glazed bay window to the front .Wooden fireplace surround with a gas flame effect fire. Radiator and television point.

## Dining room

### 116'x97'

Once again this is a very good size with plenty of room for a good size family table and chairs, large part walk in understairs storage cupboard. Double glazed window to the side and radiator.

# Kitchen

into both rooms.

9 7' x 9 4' plenty of space here with a good range of green eye level and base units with drawers and complimentary work surfaces over. One and a half stainless steel sink, space for gas or electric oven, plumbing for dish washer, space for fridge/freezer. Door to side lobby/lean and door to utility room, open plan to the conservatory, wood effect laminate flooring running Conservatory

This works particularly well being open plan to the kitchen making this a very large useable space and it is double glazed leading on to the rear garden.

side lobby/lean to and cloakroom WC 9 7' x 3 5' Tiled flooring and doors to the front and downstairs wc and hand wash basin.

Landing 16'3 x 3 5' Split level stairs, loft access, linen cupboard and radiator.

### Rear garden

The property has a generous size garden with side path and gate to the front and water tap. The main garden is laid to lawn with some planting and the boundaries are close board fenced.

### front garden

This is approached via a brick boundary wall and gate with the frontage nicely planted with established shrubs and a path.

1ST FLOOR