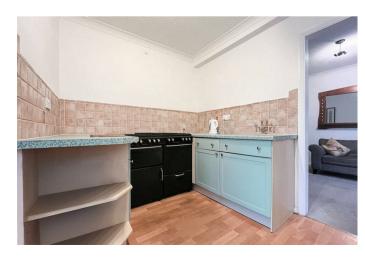

# Kitchen

into both rooms.

9 7' x 9 4' plenty of space here with a good range of green eye level and base units with drawers and complimentary work surfaces over. One and a half stainless steel sink, space for gas or electric oven, plumbing for dish washer, space for fridge/freezer. Door to side lobby/lean and door to utility room, open plan to the conservatory, wood effect laminate flooring running Conservatory