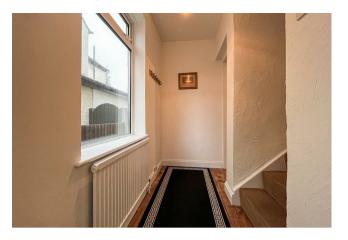

### **Entrance hallway**

### 10' x 3 8'

Double glazed entrance door to the hallway which is a good size with wood effect laminate flooring, radiator, double glazed window to the side and stairs to the first floor landing.