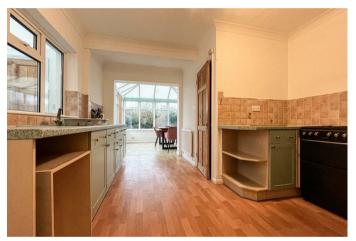

# Kitchen

into both rooms.

9 7' x 9 4' plenty of space here with a good range of green eye level and base units with drawers and complimentary work surfaces over. One and a half stainless steel sink, space for gas or electric oven, plumbing for dish washer, space for fridge/freezer. Door to side lobby/lean and door to utility room, open plan to the conservatory, wood effect laminate flooring running Conservatory

This works particularly well being open plan to the kitchen making this a very large useable space and it is double glazed leading on to the rear garden.

side lobby/lean to and cloakroom WC 9 7' x 3 5' Tiled flooring and doors to the front and downstairs wc and hand wash basin.