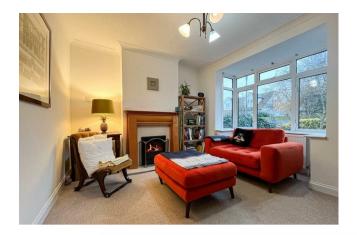

## Lounge

11 6' x 12 3'

This is a good size room nice bright and airy from the large double glazed bay window to the front .Wooden fireplace surround with a gas flame effect fire. Radiator and television point.