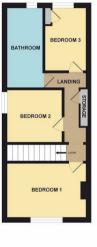

The first floor offers three good size bedrooms and a family bathroom.

Externally the property has a generous rear garden and a walled and gated front garden.

Landing 16'3 x 3 5' Split level stairs, loft access, linen cupboard and radiator.

# Bedroom 1

11 6' x 10' A good size double room with a cast iron fireplace, recess with shelving and storage space, double glazed window to the front and radiator.

### Bedroom 2

9 8' x 7 5' Another double room with a double built in wardrobe /cupboard, radiator and a double glazed window to the side.

# Bedroom 3

10 4' x 6 7' For a third room this is still a good size with a single built in wardrobe/cupboard, radiator and a double alazed window to the rear .

### Bathroom

Comprising of a panelled bath with above electric shower and screen, close coupled w/c, hand wash basin with vanity cupboards below, white heated towel rail and a double glazed window to the rear.