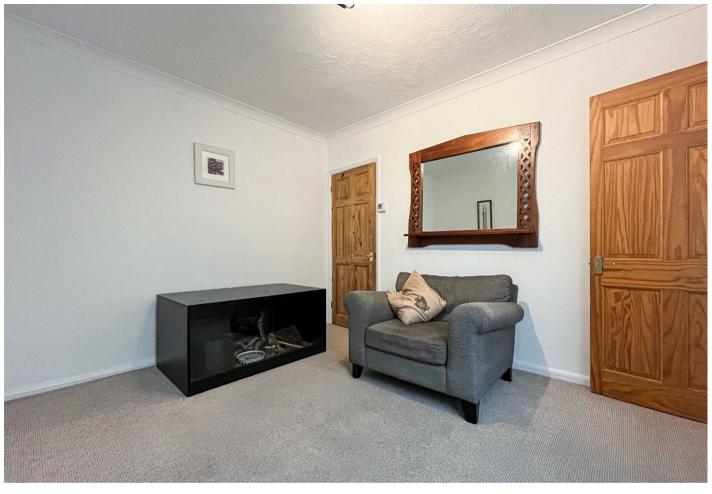

## Lounge

11 6' x 12 3'

This is a good size room nice bright and airy from the large double glazed bay window to the front .Wooden fireplace surround with a gas flame effect fire. Radiator and television point.

## Dining room

### 116'x97'

Once again this is a very good size with plenty of room for a good size family table and chairs, large part walk in understairs storage cupboard. Double glazed window to the side and radiator.