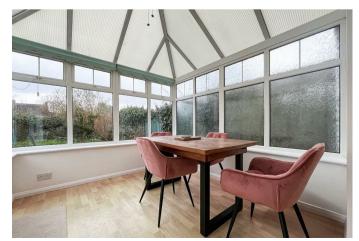

This works particularly well being open plan to the kitchen making this a very large useable space and it is double glazed leading on to the rear garden.

side lobby/lean to and cloakroom WC 9 7' x 3 5' Tiled flooring and doors to the front and downstairs wc and hand wash basin.