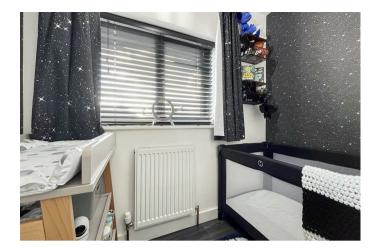

#### **Bedroom three**

## 9'3 x 8'8

A single room/cot room with wood effect laminate flooring, radiator and a double glazed window to the front.