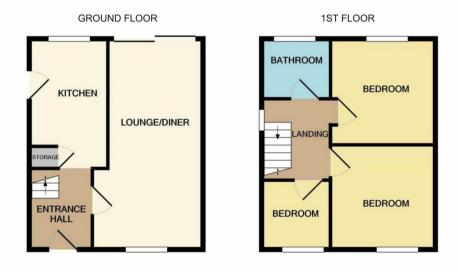

## The accommodation comprises

Located in the semi rural village of Rettendon which benefits greatly from easy road access to Wickford only 4 miles, South Woodham Ferrers 5 miles and the city of Chelmsford only 7.8 miles away. This three bedroom semi detached house offers on the ground floor, a modern refitted kitchen and a spacious lounge/diner.

The first floor offers two double bedrooms and a single/cot room and family bathroom. Externally if you enjoy your outside space then this 120 ft plus garden should tick all the boxes, ideal for entertaining or if your are a keen gardener. Additionally there is a good size front garden in access of 38 ft which could be laid to further parking if required. The driveway to the side has sufficient space currently for three vehicles. Potential to extend, subject to planning.

#### **Entrance hallway**

Double glazed entrance door to the hallway, radiator, understairs storage space and stairs to the first floor.

## Lounge/diner

## 20'6 x 9

A good size lounge with dining area, wood effect laminate flooring, television point, two horizontal column style radiators. Double glazed window to the front and double glazed patio doors to the rear garden.

## Kitchen

#### 10'2 x 7'9

Refitted with a modern range of charcoal coloured eye level units with back tiling, under and over lights. Matching base units and drawers with complimentary compressed laminate work surfaces. Integral dish washer and fridge, inset sink, plumbing for washing machine, inset electric induction hob with above extractor and dual fan oven below .Ceramic tiled flooring, larder/cupboard, double glazed window to the rear, double glazed door to the side.

## Landing

Wood effect laminate flooring, double glazed window to the side.

### Bedroom one

 $10^{\prime}9 \times 10^{\prime}8$  A good size double room with wood effect laminate flooring, double glazed window to the rear and radiator.

## Bedroom two

9'3 x 8'8 Another double room again with wood effect laminate flooring, radiator and a double glazed window to the front.

#### **Bedroom three**

## 9'3 x 8'8

A single room/cot room with wood effect laminate flooring, radiator and a double glazed window to the front.

#### Bathroom

Part tiled walls, panelled bath with above electric shower and screen, close coupled w/c, pedestal hand wash basin. Chrome heated towel rail and a double glazed window to the rear.