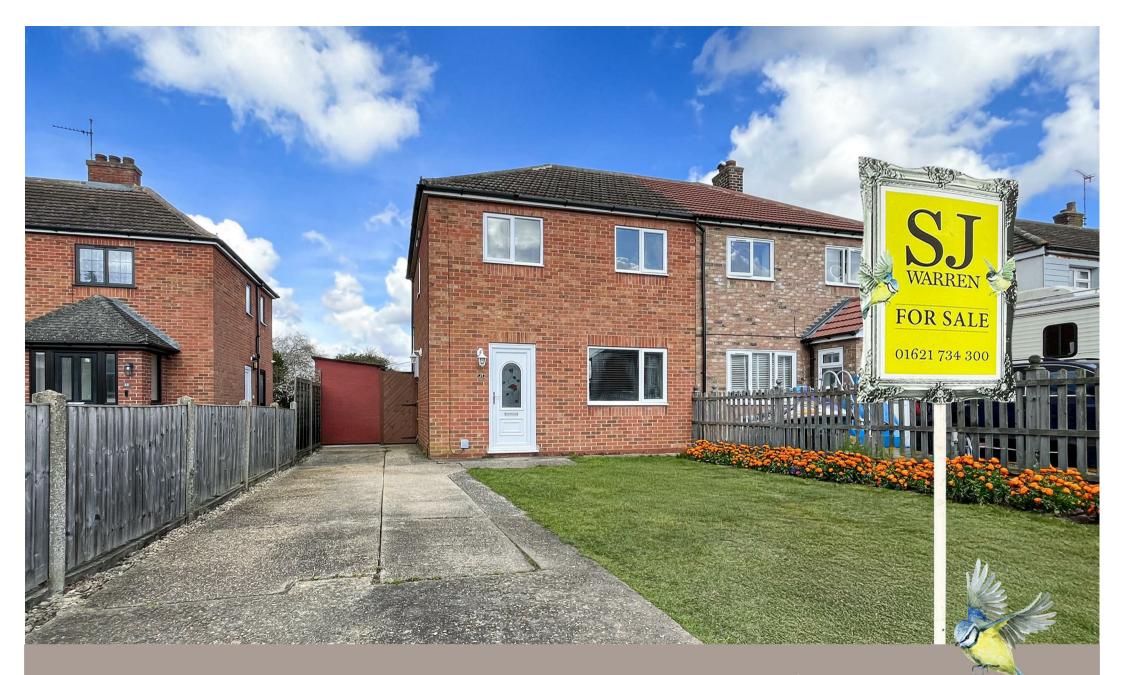

Meadow Road, Chelmsford CM3 8DU **£350,000** 

To view this property call 01621 734300

SJWARREN www.sjwarren.co.uk

## The accommodation comprises

Located in the semi rural village of Rettendon which benefits greatly from easy road access to Wickford only 4 miles, South Woodham Ferrers 5 miles and the city of Chelmsford only 7.8 miles away. This three bedroom semi detached house offers on the ground floor, a modern refitted kitchen and a spacious lounge/diner.

The first floor offers two double bedrooms and a single/cot room and family bathroom. Externally if you enjoy your outside space then this 120 ft plus garden should tick all the boxes, ideal for entertaining or if your are a keen gardener. Additionally there is a good size front garden in access of 38 ft which could be laid to further parking if required. The driveway to the side has sufficient space currently for three vehicles. Potential to extend, subject to planning.