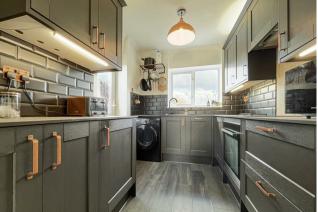

## Kitchen

#### 10'2 x 7'9

Refitted with a modern range of charcoal coloured eye level units with back tiling, under and over lights. Matching base units and drawers with complimentary compressed laminate work surfaces. Integral dish washer and fridge, inset sink, plumbing for washing machine, inset electric induction hob with above extractor and dual fan oven below .Ceramic tiled flooring, larder/cupboard, double glazed window to the rear, double glazed door to the side.