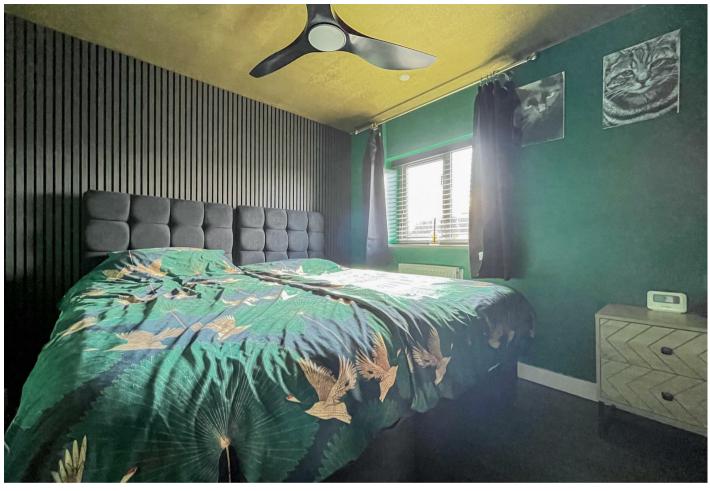

### Bedroom one

 $10^{\prime}9 \times 10^{\prime}8$  A good size double room with wood effect laminate flooring, double glazed window to the rear and radiator.