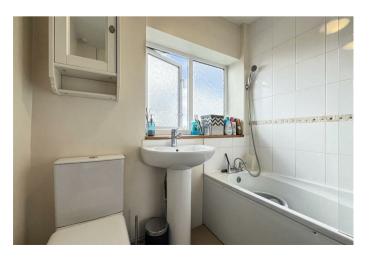

#### Bathroom

Part tiled walls, panelled bath with above electric shower and screen, close coupled w/c, pedestal hand wash basin. Chrome heated towel rail and a double glazed window to the rear.