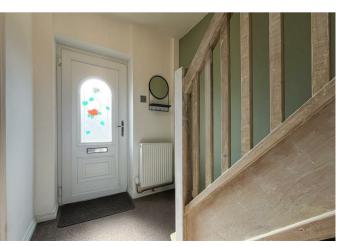

#### **Entrance hallway**

Double glazed entrance door to the hallway, radiator, understairs storage space and stairs to the first floor.