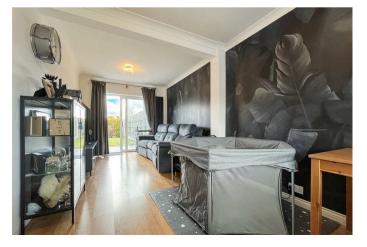

## 20'6 x 9

A good size lounge with dining area, wood effect laminate flooring, television point, two horizontal column style radiators. Double glazed window to the front and double glazed patio doors to the rear garden.