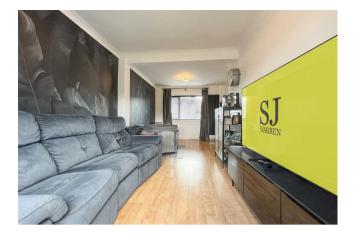

## Lounge/diner

## 20'6 x 9

A good size lounge with dining area, wood effect laminate flooring, television point, two horizontal column style radiators. Double glazed window to the front and double glazed patio doors to the rear garden.