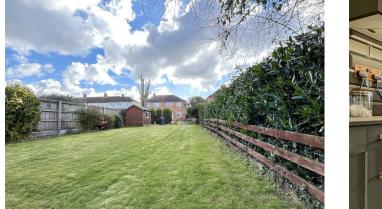

#### Rear garden 120 ft

This is a superb size garden, great for entertaining or if you are a keen gardener and love your outside space. Commencing with a large patio side path to a brick built out building spilt in to two side with power and light, gate with access to the front. The main garden is laid neatly to lawn with some planting and garden path, close board fenced boundaries and shed.

## Front garden and drive.

38 ft The front garden is laid to lawn and offers the potential to add additional parking if required. The drive has ample space for three vehicles.