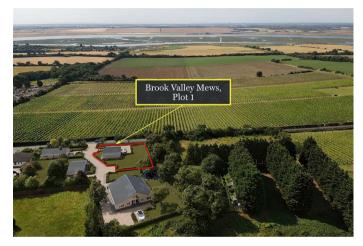

With thoughtfully designed interiors and an enviable location, Brook Valley Mews promises to be the perfect place to call home.

Set on a plot approaching 1/3 of an acre, the property offers a very large garden and parking for more than 6 vehicles on the private courtyard.