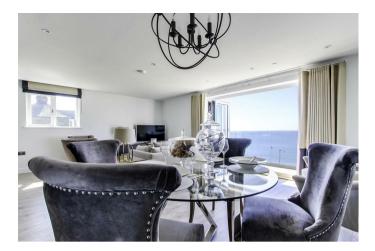

This duplex apartment offers a wealth of spacious living accommodation. With truly breathtaking views this space offers it all. The incredibly well equipped kitchen including a Bora Downdraft hob and Siemens top of the range bean to cup coffee machine opens to the fantastic living and dining space leading to the very large wrap around balcony.