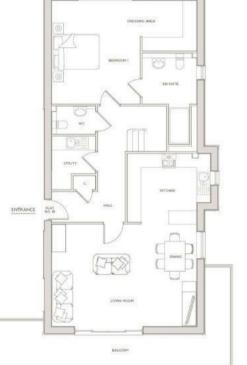

This property also boasts a cloakroom as well as a fully equipped utility room.

Over looking the landscaped garden area on the ground ground floor is an exceptionally large bedroom suite offering a huge en suite bathroom and very large walk in wardrobe.

The twisting staircase leads to two further bedrooms including the Master Bedroom Suite. This must surely be the one of most wonderful bedrooms on the coast. The view from the juliette balcony is something truly special to wake up to.

Accessed via a lift from the secure private car park we recommend a viewing of this property. Once its gone it gone and there will not be another like this.

SECOND FLOOR

THIRD FLOOR