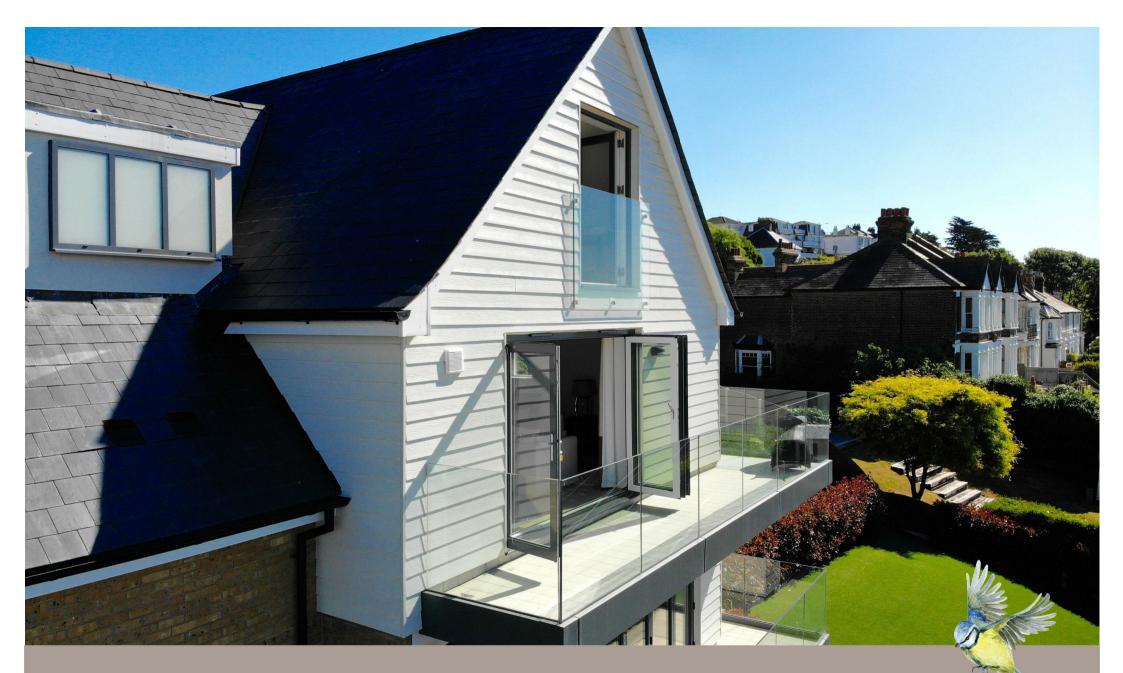

## \*\*Show Unit- Fully Furnished\*\*

Apartment 20, The Strand, located on the prestigious Bell Sands gated devleopment.

Occupying the site of the former Bell Hotel and grounds, within the Leigh conservation area, Bell Sands has been painstakingly designed to compliment and enhance the historic setting of Old Leigh.

This outstanding three bedroom duplex property is amongst the finest in the South East. Nestled in the heart of Leigh on Sea just a literal stones throw from the Rover Thames it needs to be seen to be truly appreciated.

This duplex apartment offers a wealth of spacious living accommodation. With truly breathtaking views this space offers it all. The incredibly well equipped kitchen including a Bora Downdraft hob and Siemens top of the range bean to cup coffee machine opens to the fantastic living and dining space leading to the very large wrap around balcony.

Accessed via a lift from the secure private car park we recommend a viewing of this property. Once its gone it gone and there will not be another like this.

SECOND FLOOR

THIRD FLOOR