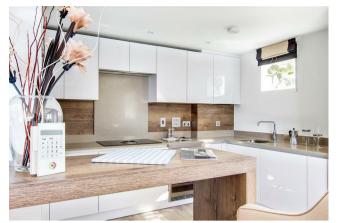

This duplex apartment offers a wealth of spacious living accommodation. With truly breathtaking views this space offers it all. The incredibly well equipped kitchen including a Bora Downdraft hob and Siemens top of the range bean to cup coffee machine opens to the fantastic living and dining space leading to the very large wrap around balcony.