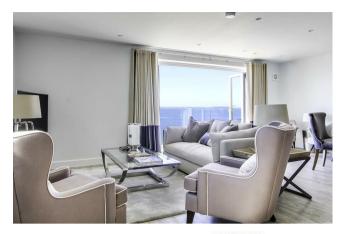

This duplex apartment offers a wealth of spacious living accommodation. With truly breathtaking views this space offers it all. The incredibly well equipped kitchen including a Bora Downdraft hob and Siemens top of the range bean to cup coffee machine opens to the fantastic living and dining space leading to the very large wrap around balcony.

The twisting staircase leads to two further bedrooms including the Master Bedroom Suite. This must surely be the one of most wonderful bedrooms on the coast. The view from the juliette balcony is something truly special to wake up to.