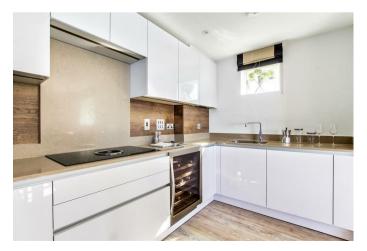

This duplex apartment offers a wealth of spacious living accommodation. With truly breathtaking views this space offers it all. The incredibly well equipped kitchen including a Bora Downdraft hob and Siemens top of the range bean to cup coffee machine opens to the fantastic living and dining space leading to the very large wrap around balcony.