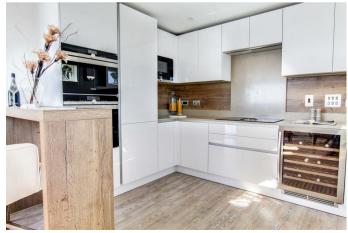

This duplex apartment offers a wealth of spacious living accommodation. With truly breathtaking views this space offers it all. The incredibly well equipped kitchen including a Bora Downdraft hob and Siemens top of the range bean to cup coffee machine opens to the fantastic living and dining space leading to the very large wrap around balcony.