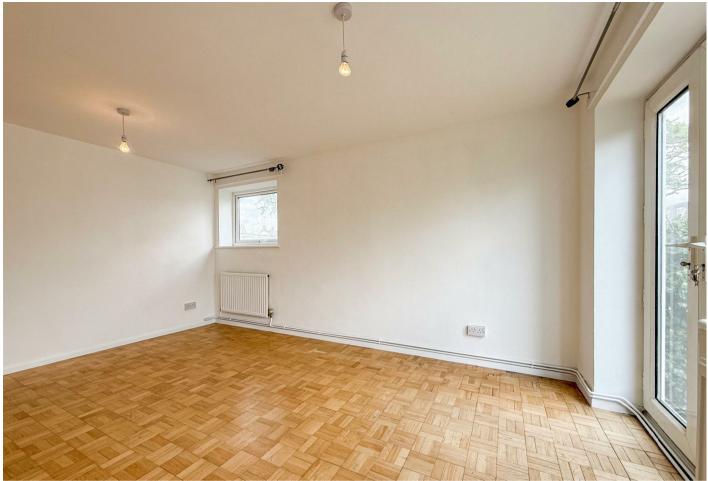

#### Lounge

15'6 x 11'3

This is a good size room nice bright and airy and again has solid wood flooring, television point and two radiators.