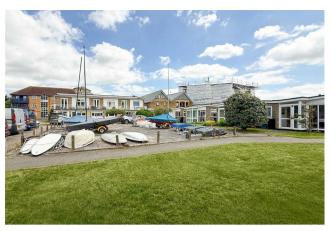

To the front of the building is a dinghy park which is

Entrance hall

for the use of the residents.

Entrance door to a surprisingly large hallway which has solid wood flooring, two very useful and good size cupboards one of which has plumbing for a washing machine(to remain) and radiator.

## **Dinghy Park**

The dinghy park to the front of the block is for use of the residents.