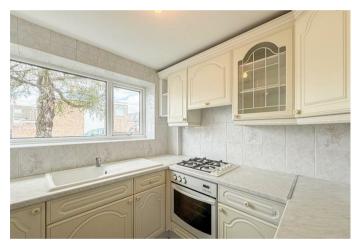

## Kitchen

7'8 x 6'9

Comprising of a range of white eye units with back tiling, matching base and draws with roll edge work surfaces over, space for fridge/freezer, built in oven, hob and extractor and a sink with drainer. Double glazed window to the side and radiator.