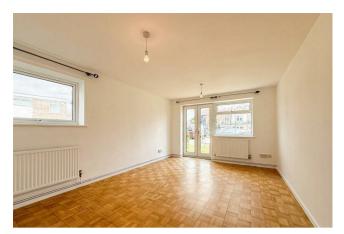

#### Lounge

15'6 x 11'3

This is a good size room nice bright and airy and again has solid wood flooring, television point and two radiators.