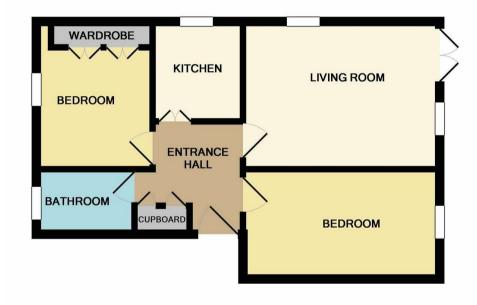

#### TOTAL APPROX. FLOOR AREA 549 SQ.FT. (51.0 SQ.M.)

Whilst every attempt has been made to ensure the accuracy of the floor plan contained here, measurements of doors, windows, rooms and any other items are approximate and no responsibility is taken for any error, omission, or mis-statement. This plan is for illustrative purposes only and should be used as such by any prospective purchaser. The services, systems and appliances shown have not been tested and no guarantee as to their operability or efficiency can be given Made with Metropix @2018