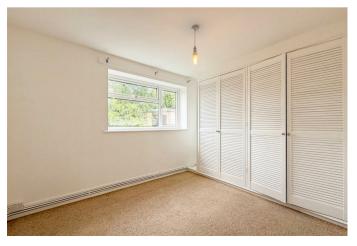

## Bedroom two

9'5 x 8'8

Two double fitted wardrobes with louvred fronted doors to one wall, double glazed window to the front and radiator.