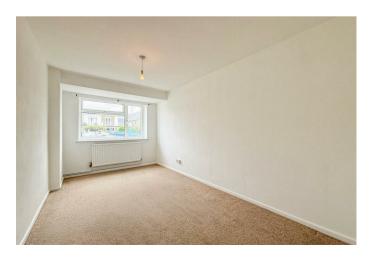

#### Lounge

15'6 x 11'3

This is a good size room nice bright and airy and again has solid wood flooring, television point and two radiators.