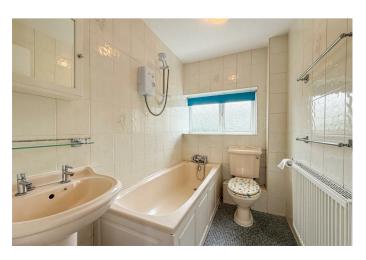

## Bathroom

Panelled bath with above electric shower and curtain, pedestal hand wash basin, close coupled w/c, ceramic tiled walls, shaver point, radiator and double glazed window to the front.