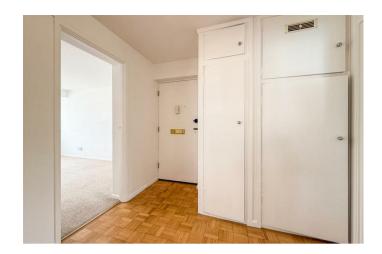

To the front of the building is a dinghy park which is

Entrance hall

for the use of the residents.

Entrance door to a surprisingly large hallway which has solid wood flooring, two very useful and good size cupboards one of which has plumbing for a washing machine(to remain) and radiator.